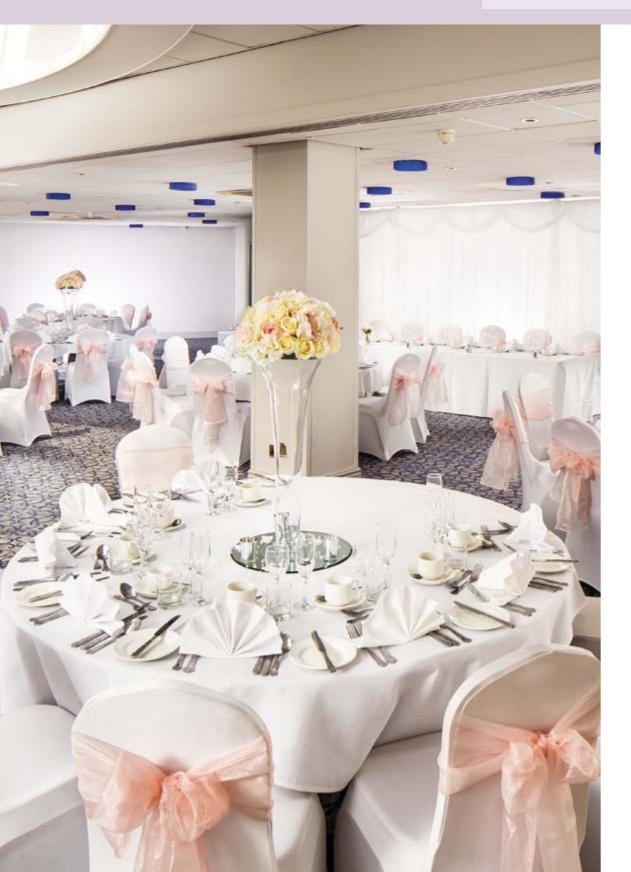

# The wedding breakfast

### Your first meal as a married couple

You'll want your wedding breakfast to be fresh, delicious and memorable, that's why the chefs take pride in providing seasonal menus to suit every palate. If any of your guests have special dietary requirements including vegetarian, vegan or gluten free we'll be happy to discuss suitable dishes.

If you would like a drinks reception, or canapés on arrival, the hotel can cater for this too. We'll be happy to discuss your requirements.